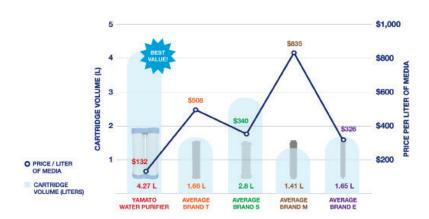

## Model Configuration (aside from Benchtop)

Remote configuration

#### Wall mount with dispensing gun

Wall mount bracket and dispensing gun are options, sold separately