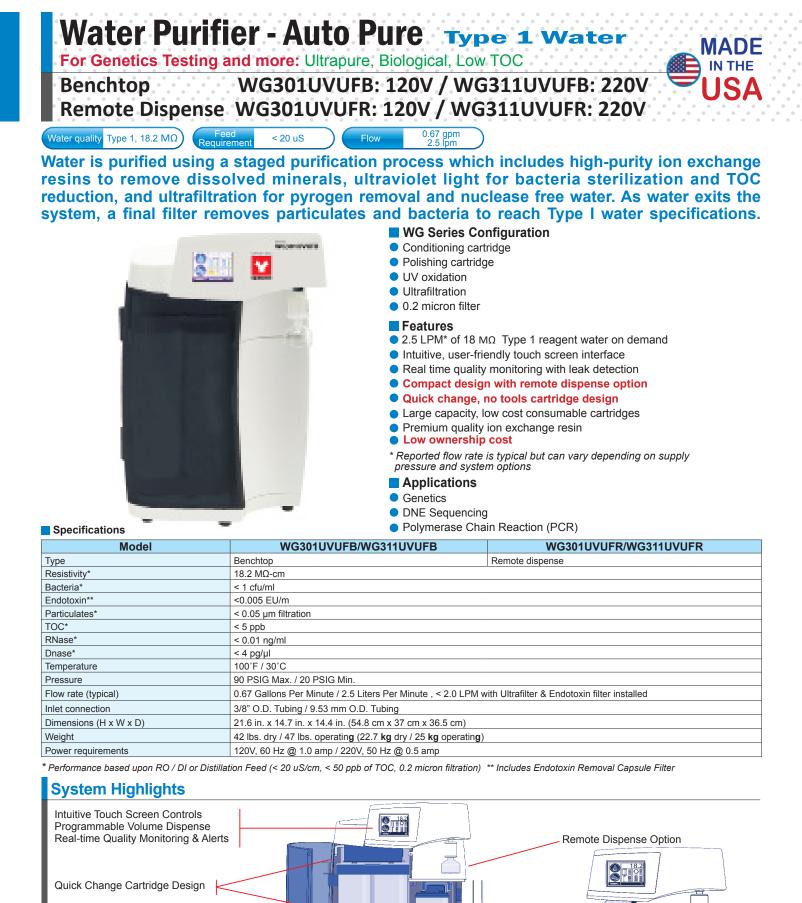

Large Capacity Cartridges filled with Premium ResinTech Media

WG301UVUFB/311UVUFB/301UVUFR/311UVUFR

# **Flow Diagram**



#### Additional System Components

| Product code                       | Description                                                            |
|------------------------------------|------------------------------------------------------------------------|
| Installed Options and Accessories* |                                                                        |
| ARI-PHADF                          | Direct Feed Port                                                       |
| ARI-PHADG                          | Recirculating Dispensing Gun                                           |
| ARI-PHAWB                          | Wall Mount Bracket