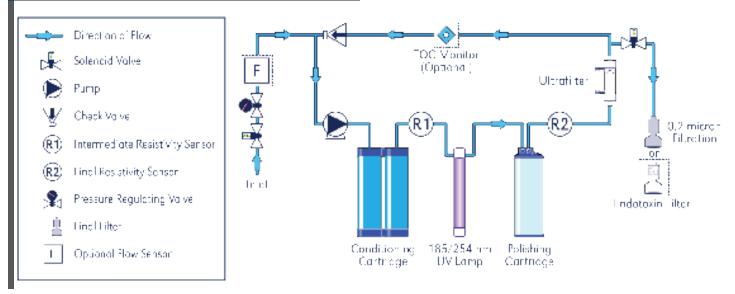

Large Capacity Cartridges filled with Premium ResinTech Media

WG301UVUFB/311UVUFB/301UVUFR/311UVUFR

# **Flow Diagram**



#### Additional System Components

| Product code                       | Description                                                            |
|------------------------------------|------------------------------------------------------------------------|
| Installed Options and Accessories* |                                                                        |
| ARI-PHADF                          | Direct Feed Port                                                       |
| ARI-PHADG                          | Recirculating Dispensing Gun                                           |
| ARI-PHAWB                          | Wall Mount Bracket                                                     |
| Cartridges and Filters**           |