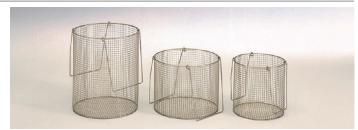

### **Included Items**

Mesh baskets

### Output terminal

|              |                                       | I = .                                          |                         |  |
|--------------|---------------------------------------|------------------------------------------------|-------------------------|--|
| Product code | Description                           | Dimension                                      | Corresponding models    |  |
| 241087       | Mesh basket                           | 209x204mm                                      | SM201 / 211             |  |
| 241088       | Pitch 8.5mm                           | 266x204mm                                      | SM301 / 311             |  |
| 241089       |                                       | 266x315mm                                      | SM501 / 511             |  |
| 241085       | Mesh basket                           | 190x159mm                                      | SM201 / 211             |  |
| 241086       | Pitch 10mm                            | 250x201mm*                                     | SM301 / 311 / 501 / 511 |  |
| 241093       | Mesh basket with stacking fittings    | 168x162mm with 2 fittings                      | SM201 / 211             |  |
| 241092       |                                       | 246x162mm with 2 fittings                      | SM301 / 311             |  |
| 241091       |                                       | 246x162mm with 3 fittings                      | SM501 / 511             |  |
| 241096       | Mesh basket with adjustable stainless | 200x390 with 1 plate                           | SM201 / 211             |  |
| 241095       | steel perforated platé                | 260x390 with 1 plate                           | SM301 / 311             |  |
| 241094       |                                       | 200x590 with 2 plates                          | SM501 / 511             |  |
| 241083       | Stainless solid basket                | 205x150                                        | SM201 / 211             |  |
| 241084       |                                       | 265x180                                        | SM301 / 311 / 501 / 511 |  |
| 241073       | Temperature output terminal           | Customized. Must be specified at time of order |                         |  |
| 241074       | Time-up output terminal               |                                                |                         |  |
| 241075       | External alarm output terminal        |                                                |                         |  |
| 241076       | Interior temp. gauging sensor         |                                                |                         |  |