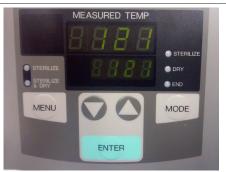

on container with magnetic bracket x 1                                                                                                   |                                       |                                                    |                                         |                                                    |                                         |  |

Power cable is 3 meters.

Performance based on 23±5°C room temp, 65%RH±20% damper fully closed and no load. Overall dimensions do not include protrusions.

#### **Sterilization & Drying Process** Temp. / Sterilize timer Sterilize Place items Air purge pressure **ENTER** in chamber cycle start ramp Sterilize Remove Dry cycle timer start Temp end/ items from Cycle END Dry cycle ramp water chamber purge

## **Control Panel**



### **Front Door**



- Drain bottle placed in front for easy level monitoring and access
- Drain valve also located in front for quick access and operation

### **Included Items**



Mesh baskets



### Optional Items



### Output terminal



|              |                                       | I = .                                          |                         |  |
|--------------|---------------------------------------|------------------------------------------------|-------------------------|--|
| Product code | Description                           | Dimension                                      | Corresponding models    |  |
| 241087       | Mesh basket                           | 209x204mm                                      | SM201 / 211             |  |
| 241088