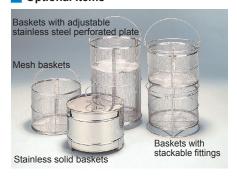

### Optional Items

### Output terminal

|              |                                       | I = .                                          |                         |  |
|--------------|---------------------------------------|------------------------------------------------|-------------------------|--|
| Product code | Description                           | Dimension                                      | Corresponding models    |  |
| 241087       | Mesh basket                           | 209x204mm                                      | SM201 / 211             |  |
| 241088       | Pitch 8.5mm                           | 266x204mm                                      | SM301 / 311             |  |
| 241089       |                                       | 266x315mm                                      | SM501 / 511             |  |
| 241085       | Mesh basket                           | 190x159mm                                      | SM201 / 211             |  |
| 241086       | Pitch 10mm                            | 250x201mm*                                     | SM301 / 311 / 501 / 511 |  |
| 241093       | Mesh basket with stacking fittings    | 168x162mm with 2 fittings                      | SM201 / 211             |  |
| 241092       |                                       | 246x162mm with 2 fittings                      | SM301 / 311             |  |
| 241091       |                                       | 246x162mm with 3 fittings                      | SM501 / 511             |  |
| 241096       | Mesh basket with adjustable stainless | 200x390 with 1 plate                           | SM201 / 211             |  |
| 241095       | steel perforated platé                | 260x390 with 1 plate                           | SM301 / 311             |  |
| 241094       |                                       | 200x590 with 2 plates                          | SM501 / 511             |  |
| 241083       | Stainless solid basket                | 205x150                                        | SM201 / 211             |  |
| 241084       |                                       | 265x180                                        | SM301 / 311 / 501 / 511 |  |
| 241073       | Temperature output terminal           | Customized. Must be specified at time of order |                         |  |
| 241074       | Time-up output terminal               |                                                |                         |  |
| 241075       | External alarm output terminal        |                                                |                         |  |
| 241076       | Interior temp. gauging sensor         |                                                |                         |  |