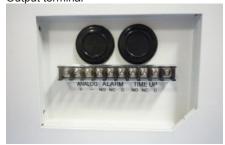

### Output terminal

|              |                                       | I = .                                          |                         |  |
|--------------|---------------------------------------|------------------------------------------------|-------------------------|--|
| Product code | Description                           | Dimension                                      | Corresponding models    |  |
| 241087       | Mesh basket                           | 209x204mm                                      | SM201 / 211             |  |
| 241088       | Pitch 8.5mm                           | 266x204mm                                      | SM301 / 311             |  |
| 241089       |                                       | 266x315mm                                      | SM501 / 511             |  |
| 241085       | Mesh basket                           | 190x159mm                                      | SM201 / 211             |  |
| 241086       | Pitch 10mm                            | 250x201mm*                                     | SM301 / 311 / 501 / 511 |  |
| 241093       | Mesh basket with stacking fittings    | 168x162mm with 2 fittings                      | SM201 / 211             |  |
| 241092       |                                       | 246x162mm with 2 fittings                      | SM301 / 311             |  |
| 241091       |                                       | 246x162mm with 3 fittings                      | SM501 / 511             |  |
| 241096       | Mesh basket with adjustable stainless | 200x390 with 1 plate                           | SM201 / 211             |  |
| 241095       | steel perforated platé                | 260x390 with 1 plate                           | SM301 / 311             |  |
| 241094       |                                       | 200x590 with 2 plates                          | SM501 / 511             |  |
| 241083       | Stainless solid basket                | 205x150                                        | SM201 / 211             |  |
| 241084       |                                       | 265x180                                        | SM301 / 311 / 501 / 511 |  |
| 241073       | Temperature output terminal           | Customized. Must be specified at time of order |                         |  |
| 241074       | Time-up output terminal               |                                                |                         |  |
| 241075       | External alarm output terminal        |                                                |                         |  |
| 241076       | Interior temp. gauging sensor         |                                                |                         |  |