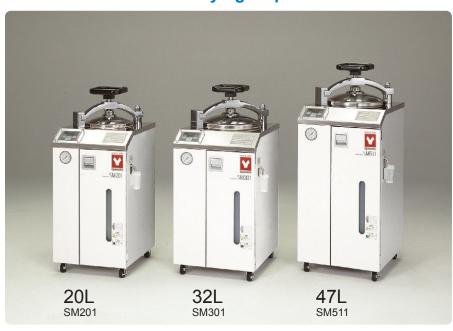

### SM201/211/301/311/501/511

#### Specifications

| Model                                  |               | SM201                                                                                                                                                                                            | SM211                                 | SM301                                              | SM311                                   | SM501                                              | SM511                                   |  |
|----------------------------------------|---------------|--------------------------------------------------------------------------------------------------------------------------------------------------------------------------------------------------|---------------------------------------|----------------------------------------------------|-----------------------------------------|----------------------------------------------------|-----------------------------------------|--|
| System                                 |               | Automatic high pressure steam sterilization                                                                                                                                                      |                                       |                                                    |                                         |                                                    |                                         |  |
| Operating temperature                  | Sterilization | 105 to 123°C                                                                                                                                                                                     |                                       | 105 to 128°C                                       |                                         |                                                    |                                         |  |
|                                        | Drying        | 150 to 180°C                                                                                                                                                                                     |                                       | I                                                  | ,                                       |                                                    |                                         |  |
| Maximum pressure capacity              |               | 0.18MPa                                                                                                                                                                                          |                                       | 0.2MPa                                             |                                         |                                                    |                                         |  |
| Interior                               |               | Stainless steel                                                                                                                                                                                  |                                       |                                                    |                                         |                                                    |                                         |  |
| Heater                                 | Sterilization | 1.3kW                                                                                                                                                                                            |                                       | 1.7kW                                              |                                         |                                                    | 2.0kW                                   |  |
|                                        | Drying        | 1.0kW                                                                                                                                                                                            |                                       | 1.5kW                                              |                                         |                                                    |                                         |  |
| Temp. controller                       |               | PID control by microprocessor                                                                                                                                                                    |                                       |                                                    |                                         |                                                    |                                         |  |
| Temp. display                          |               | Digital display by green LED and setting via ▲/▼ keys                                                                                                                                            |                                       |                                                    |                                         |                                                    |                                         |  |
| Timer / Timer resolution               |               | 1 min. ~ 99 hrs. and 59 min. 100~ 999 hrs. / 1 min. or 1 hr.                                                                                                                                     |                                       |                                                    |                                         |                                                    |                                         |  |
| Safety Device                          |               | Self-diagnostic functions (detection sensor error, SSR short circuit, heater disconnect, faulty main relay, dry operation), safety valve, electric leakage breaker, drain bottle set-fail switch |                                       |                                                    |                                         |                                                    |                                         |  |
| Internal dimensions (Dia x Depth)      |               | 240 x 445 mm                                                                                                                                                                                     |                                       | 300 x 445 mm                                       |                                         | 300 x 665 mm                                       |                                         |  |
| External dimensions (WxDxH)            |               | 410 x 470 x 957 mm                                                                                                                                                                               |                                       | 440 x 530 x 968 mm                                 |                                         | 440 x 530 x 1088 mm                                |                                         |  |
| Internal capacity                      |               | 20L                                                                                                                                                                                              |                                       | 32L                                                |                                         | 47L                                                |                                         |  |
| Power source<br>(50/60Hz single phase) |               | AC115V, 13A<br>with plug                                                                                                                                                                         | AC220V, 7A<br>no plug, round terminal | AC115V, 15A<br>no plug, round terminal             | AC220V, 9.5A<br>no plug, round terminal | AC115V, 15A<br>no plug, round terminal             | AC220V, 9.5A<br>no plug, round terminal |  |
| Weight                                 |               | ~65kg                                                                                                                                                                                            |                                       | ~80kg                                              |                                         | ~85kg                                              |                                         |  |
| Accessories                            |               | 2 pcs. stainless steel mesh basket (Φ209 x D204mm)                                                                                                                                               |                                       | 2 pcs. stainless steel mesh basket (Φ266 x D204mm) |                                         | 2 pcs. stainless steel mesh basket (Ф266 x D315mm) |                                         |  |
|                                        |               | Drain board x 1, drain bottle x 1, condensation collection container with magnetic bracket x 1                                                                                                   |                                       |                                                    |                                         |                                                    |                                         |  |