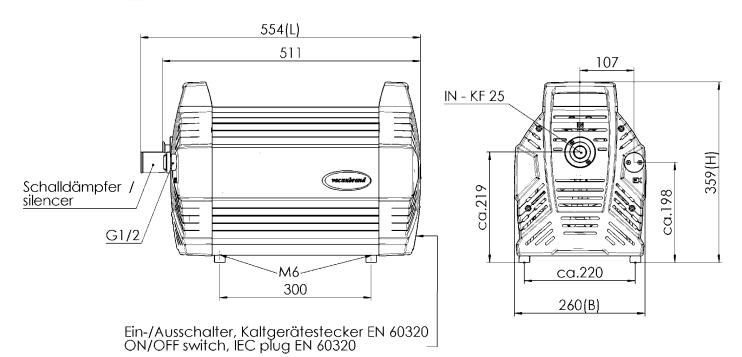

### **Technical data**

| Max. pumping speed 50 Hz (mbar)                                                                                  | 12.1 m <sup>3</sup> /h                       |  |
|------------------------------------------------------------------------------------------------------------------|----------------------------------------------|--|
| Max. pumping speed 60 Hz (cfm)                                                                                   | 7.1 cfm                                      |  |
| Ultimate vacuum                                                                                                  | 2 mbar / 1.5 torr                            |  |
| Number of heads                                                                                                  | 8                                            |  |
| Number of stages                                                                                                 | 3                                            |  |
| Permissible ambient temperature range (operation)                                                                | 10 - 40 °C                                   |  |
| Permissible ambient temperature range (storage)                                                                  | -10 - 60 °C                                  |  |
| Max. outlet pressure (abs.)                                                                                      | 1.1 bar                                      |  |
| Inlet connection                                                                                                 | small flange KF DN 25                        |  |
| Outlet connection                                                                                                | G1/2"                                        |  |
| Rated motor power                                                                                                | 0.53 kW                                      |  |
| Rated speed 50/60 Hz                                                                                             | 1650 min <sup>-1</sup>                       |  |
| Protection class IEC 60529                                                                                       | IP 40                                        |  |
| Dimensions (L x W x H)                                                                                           | 554 mm x 260 mm x 359 mm                     |  |
| Weight                                                                                                           | 30.2 kg                                      |  |
| Noise (sound pressure level) in dBA at 50 Hz or 1500 rpm/62% (VARIO)/1500 rpm (VARIO-SP)/12500 Upm (VACUU-PURE®) | 50 dBA                                       |  |
| ATEX conformity                                                                                                  | II 3/- G Ex h IIC T3 Gc X Internal Atm. only |  |
| NRTL certification                                                                                               | No                                           |  |

### **Dimension sheet**

Alle Maße / all dimensions (mm)

VACUUBRAND ME16 MD12 MV10 NT Version 2014/06/18

© VACUUBRAND GMBH + CO KG

VACUUBRAND GMBH + CO KG P.O. Box 1664 97877 Wertheim T +49 9342 808 5550

F +49 9342 808 5555