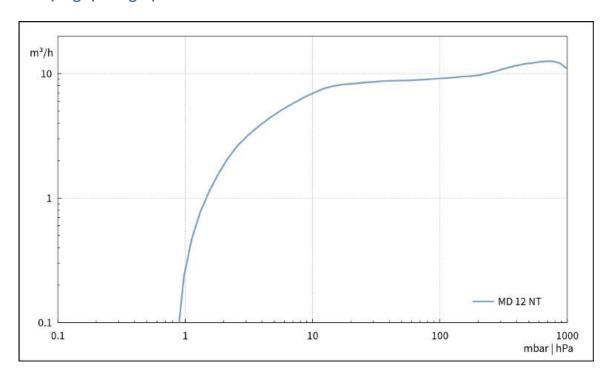

| 554 mm x 260 mm x 359 mm                     |  |
| Weight                                                                                                           | 30.2 kg                                      |  |
| Noise (sound pressure level) in dBA at 50 Hz or 1500 rpm/62% (VARIO)/1500 rpm (VARIO-SP)/12500 Upm (VACUU-PURE®) | 50 dBA                                       |  |
| ATEX conformity                                                                                                  | II 3/- G Ex h IIC T3 Gc X Internal Atm. only |  |
| NRTL certification                                                                                               | No                                           |  |

# **VACUUBRAND**®

### Pumping speed graph at 50 Hz



## Pump down graph at 50 Hz (100 l volume)



# **VACUUBRAND®**

### **Dimension sheet**





Alle Maße / all dimensions (mm)

VACUUBRAND ME16 MD12 MV10 NT Version 2014/06/18

© VACUUBRAND GMBH + CO KG

VACUUBRAND GMBH + CO KG P.O. Box 1664 97877 Wertheim T +49 9342 808 5550

F +49 9342 808 5555

info@vacuubrand.com www.vacuubrand.com

**VACUU**BRAND®

VACUUBRAND is part of the Brand group, a manufacturer of high-quality and innovative laboratory equipment and vacuum technology with a global team of approx. 1,000 employees.

With highly motivated and qualified employees, we manufacture the world's most comprehensive product family for vacuum generation, measurement and control for the rough and fine vacuum range in the laboratory.

#### All with one goal:

Enabling our customers to run r