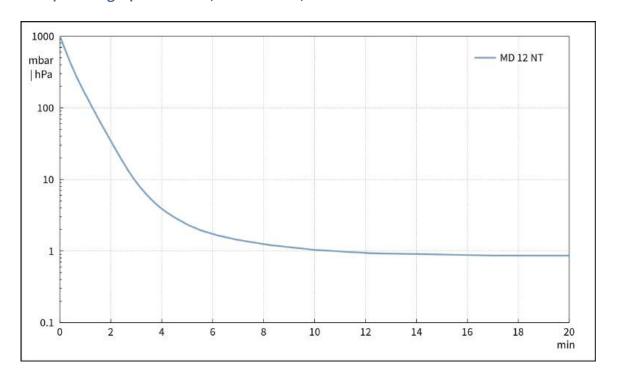

359 mm                     |  |
| Weight                                                                                                           | 30.2 kg                                      |  |
| Noise (sound pressure level) in dBA at 50 Hz or 1500 rpm/62% (VARIO)/1500 rpm (VARIO-SP)/12500 Upm (VACUU-PURE®) | 50 dBA                                       |  |
| ATEX conformity                                                                                                  | II 3/- G Ex h IIC T3 Gc X Internal Atm. only |  |
| NRTL certification                                                                                               | No                                           |  |

# **VACUUBRAND**®

### Pumping speed graph at 50 Hz



## Pump down graph at 50 Hz (100 l volume)



# **VACUUBRAND®**

### **Dimension sheet**





Alle Maße / all dimensions (mm)

VACUUBRAND ME16 MD12 MV10 NT Version 2014/06/18

© VACUUBRAND GMBH + CO KG

VACUUBRAND GMBH + CO KG P.O. Box 1664 97877 Wertheim T +49 9342 808 5550

F +49 9342 808 5555

info@vacuubrand.com www.vacuubrand.com

**VACUU**BRAND®

VACUUBRAND is part of the Brand group, a manufacturer of high-quality and innovative laboratory equipment and vacuum technology with a global team of approx. 1,000 employees.

With highly motivated and qualified employees, we manufacture the world's most comprehensive product family for vacuum generation, measurement and control for the rough and fine vacuum range in the laboratory.

#### All with one goal:

Enabling our customers to run reliable, safe and efficient processes. This is