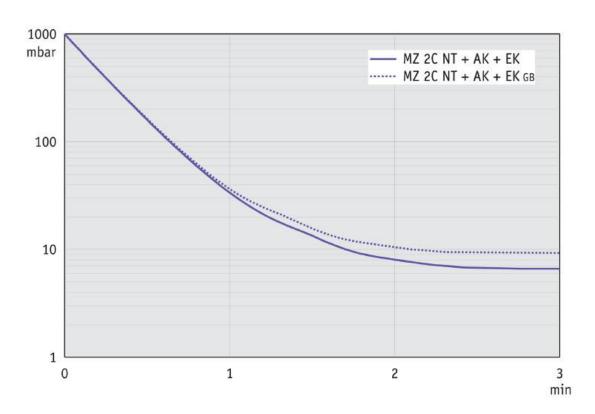

| IP 40                       |  |
| Dimensions (L x W x H)                                                                                           | 326 mm x 243 mm x 402 mm    |  |
| Weight                                                                                                           | 14.2 kg                     |  |
| Noise (sound pressure level) in dBA at 50 Hz or 1500 rpm/62% (VARIO)/1500 rpm (VARIO-SP)/12500 Upm (VACUU-PURE®) | 45 dBA                      |  |
| NRTL certification                                                                                               | Yes                         |  |

#### Pumping speed graph at 50 Hz



### Pump down graph at 50 Hz (10 l volume)



#### Pumping speed graph at 60 Hz



### Pump down graph at 60 Hz (10 l volume)



#### **Dimension sheet**





Alle Maße / all dimensions (mm) Gewicht / weight: 14,2 kg



VACUUBRAND MZ 2C NT AK+EK Version 2009/03/23

© VACUUBRAND GMBH + CO KG

VACUUBRAND GMBH + CO KG P.O. Box 1664 97877 Wertheim T +49 9342 808 5550

F +49 9342 808 5555

info@vacuubrand.com www.vacuubrand.com

**VACUU**BRAND®

VACUUBRAND is part of the Brand group, a manufacturer of high-quality and innovative laboratory equipment and vacuum technology with a global team of approx. 1,000 employees.

With highly motivated and qualified employees, we manufacture the world's most comprehensive product family for vacuum generation, measurement and control for the rough and fine vacuum range in the laboratory.

#### All with one goal:

Enabling our customers to run reliable, safe and efficient processes.