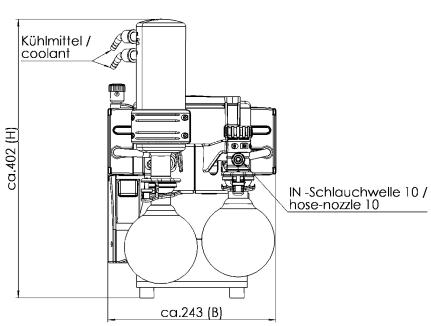

#### **Dimension sheet**

Alle Maße / all dimensions (mm) Gewicht / weight: 14,2 kg

VACUUBRAND MZ 2C NT AK+EK Version 2009/03/23

© VACUUBRAND GMBH + CO KG

VACUUBRAND GMBH + CO KG P.O. Box 1664 97877 Wertheim T +49 9342 808 5550

#### **Technical data**

| Max. pumping speed 50 Hz (mbar)                                                                                  | 2 m <sup>3</sup> /h         |  |
|------------------------------------------------------------------------------------------------------------------|-----------------------------|--|
| Max. pumping speed 60 Hz (cfm)                                                                                   | 1.4 cfm                     |  |
| Ultimate vacuum                                                                                                  | 7 mbar / 5 torr             |  |
| Ultimate vacumm with gas ballast                                                                                 | 12 mbar / 9 torr            |  |
| Number of heads                                                                                                  | 2                           |  |
| Number of stages                                                                                                 | 2                           |  |
| Permissible ambient temperature range (operation)                                                                | 10 - 40 °C                  |  |
| Permissible ambient temperature range (storage)                                                                  | -10 - 60 °C                 |  |
| Max. outlet pressure (abs.)                                                                                      | 1.1 bar                     |  |
| Inlet connection                                                                                                 | Hose nozzle DN 8-10 mm      |  |
| Outlet connection                                                                                                | Hose nozzle DN 8-10 mm      |  |
| Coolant connection                                                                                               | 2 x hose nozzle DN 6-8 mm   |  |
| Rated motor power                                                                                                | 0.18 kW                     |  |
| Rated speed 50/60 Hz                                                                                             | 1500/1800 min <sup>-1</sup> |  |
| Protection class IEC 60529                                                                                       | IP 40                       |  |
| Dimensions (L x W x H)                                                                                           | 326 mm x 243 mm x 402 mm    |  |
| Weight                                                                                                           | 14.2 kg                     |  |
| Noise (sound pressure level) in dBA at 50 Hz or 1500 rpm/62% (VARIO)/1500 rpm (VARIO-SP)/12500 Upm (VACUU-PURE®) | 45 dBA                      |  |
| NRTL certification                                                                                               | Yes                         |  |