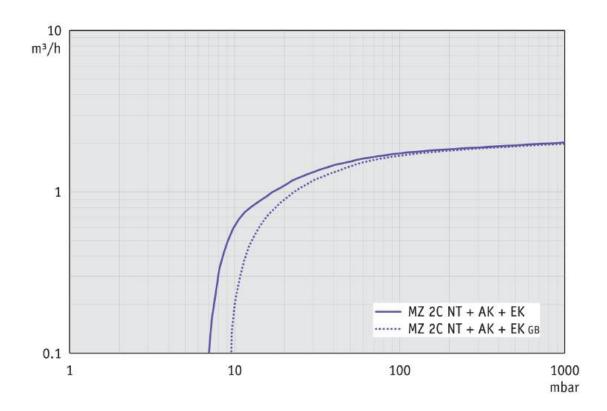

-1</sup> |  |
| Protection class IEC 60529                                                                                       | IP 40                       |  |
| Dimensions (L x W x H)                                                                                           | 326 mm x 243 mm x 402 mm    |  |
| Weight                                                                                                           | 14.2 kg                     |  |
| Noise (sound pressure level) in dBA at 50 Hz or 1500 rpm/62% (VARIO)/1500 rpm (VARIO-SP)/12500 Upm (VACUU-PURE®) | 45 dBA                      |  |
| NRTL certification                                                                                               | Yes                         |  |

#### Pumping speed graph at 50 Hz



### Pump down graph at 50 Hz (10 l volume)



#### Pumping speed graph at 60 Hz



### Pump down graph at 60 Hz (10 l volume)



#### **Dimension sheet**





Alle Maße / all dimensions (mm) Gewicht / weight: 14,2 kg



VACUUBRAND MZ 2C NT AK+EK Version 2009/03/23

© VACUUBRAND GMBH + CO KG

VACUUBRAND GMBH + CO KG P.O. Box 1664 97877 Wertheim T +49 9342 808 5550

F +49 9342 808 5555

info@vacuubrand.com www.vacuubrand.com

**VACUU**BRAND®

VACUUBRAND is part of the Brand group, a manufacturer of high-quality and innovative laboratory equipment and vacuum technology with a global team of approx. 1,000 employees.

With highly motivated and qualified employees, we manufacture the world's most comprehensive product family for vacuum generation, measurement and control for the rough and fine