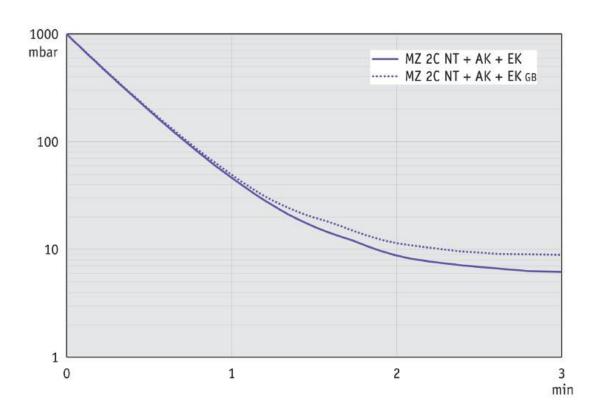

| IP 40                       |  |
| Dimensions (L x W x H)                                                                                           | 326 mm x 243 mm x 402 mm    |  |
| Weight                                                                                                           | 14.2 kg                     |  |
| Noise (sound pressure level) in dBA at 50 Hz or 1500 rpm/62% (VARIO)/1500 rpm (VARIO-SP)/12500 Upm (VACUU-PURE®) | 45 dBA                      |  |
| NRTL certification                                                                                               | Yes                         |  |

#### Pumping speed graph at 50 Hz



### Pump down graph at 50 Hz (10 l volume)



#### Pumping speed graph at 60 Hz



### Pump down graph at 60 Hz (10 l volume)



#### **Dimension sheet**





Alle Maße / all dimensions (mm) Gewicht / weight: 14,2 kg



VACUUBRAND MZ 2C NT AK+EK Version 2009/03/23

© VACUUBRAND GMBH + CO KG

VACUUBRAND GMBH + CO KG P.O. Box 1664 97877 Wertheim T +49 9342 808 5550

F +49 9342 808 5555

info@vacuubrand.com www.vacuubrand.com

**VACUU**BRAND®

VACUUBRAND is part of the Brand group, a manufacturer of high-quality and innovative laboratory equipment and vacuum technology with a global team of approx. 1,000 employees.

With highly motivated and qualified employees, we manufacture the world's most comprehensive product family for vacuum generation, measurement and control for the rough and fine vacuum range in the laboratory.

#### All wit