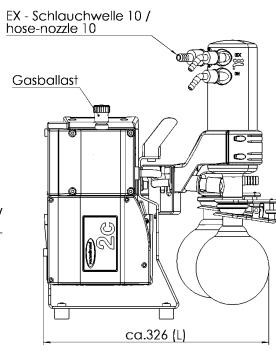

#### **Dimension sheet**

Alle Maße / all dimensions (mm) Gewicht / weight: 14,2 kg

VACUUBRAND MZ 2C NT AK+EK Version 2009/03/23

© VACUUBRAND GMBH + CO KG

VACUUBRAND GMBH + CO KG P.O. Box 1664 97877 Wertheim T +49 9342 808 5550

#### **Technical data**

| Max. pumping speed 50 Hz (mbar)                                                                                  | 2 m <sup>3</sup> /h         |  |
|------------------------------------------------------------------------------------------------------------------|-----------------------------|--|
| Max. pumping speed 60 Hz (cfm)                                                                                   | 1.4 cfm                     |  |
| Ultimate vacuum                                                                                                  | 7 mbar / 5 torr             |  |
| Ultimate vacumm with gas ballast                                                                                 | 12 mbar / 9 torr            |  |
| Number of heads                                                                                                  | 2                           |  |
| Number of stages                                                                                                 | 2                           |  |
| Permissible ambient temperature range (operation)                                                                | 10 - 40 °C                  |  |
| Permissible ambient temperature range (storage)                                                                  | -10 - 60 °C                 |  |
| Max. outlet pressure (abs.)                                                                                      | 1.1 bar                     |  |
| Inlet connection                                                                                                 | Hose nozzle DN 8-10 mm      |  |
| Outlet connection                                                                                                | Hose nozzle DN 8-10 mm      |  |
| Coolant connection                                                                                               | 2 x hose nozzle DN 6-8 mm   |  |
| Rated motor power                                                                                                | 0.18 kW                     |  |
| Rated speed 50/60 Hz                                                                                             | 1500/1800 min <sup>-1</sup> |  |
| Protection class IEC 60529                                                                                       | IP 40                       |  |
| Dimensions (L x W x H)                                                                                           | 326 mm x 243 mm x 402 mm    |  |
| Weight                                                                                                           | 14.2 kg                     |  |
| Noise (sound pressure level) in dBA at 50 Hz or 1500 rpm/62% (VARIO)/1500 rpm (VARIO-SP)/12500 Upm (VACUU-PURE®) | 45 dBA                      |  |
| NRTL certification                                                                                               | Yes                         |  |