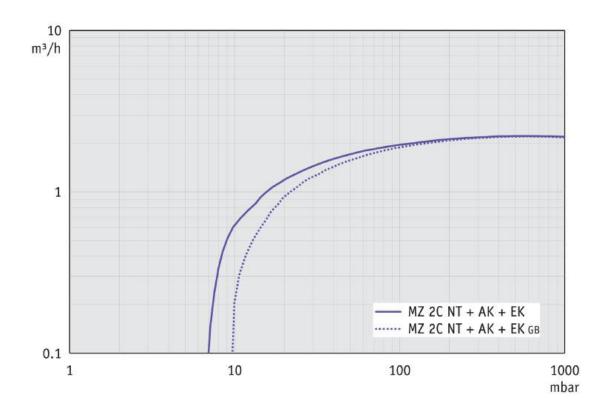

| IP 40                       |  |
| Dimensions (L x W x H)                                                                                           | 326 mm x 243 mm x 402 mm    |  |
| Weight                                                                                                           | 14.2 kg                     |  |
| Noise (sound pressure level) in dBA at 50 Hz or 1500 rpm/62% (VARIO)/1500 rpm (VARIO-SP)/12500 Upm (VACUU-PURE®) | 45 dBA                      |  |
| NRTL certification                                                                                               | Yes                         |  |

#### Pumping speed graph at 50 Hz



### Pump down graph at 50 Hz (10 l volume)



#### Pumping speed graph at 60 Hz



### Pump down graph at 60 Hz (10 l volume)



#### **Dimension sheet**





Alle Maße / all dimensions (mm) Gewicht / weight: 14,2 kg



VACUUBRAND MZ 2C NT AK+EK Version 2009/03/23

© VACUUBRAND GMBH + CO KG

VACUUBRAND GMBH + CO KG P.O. Box 1664 97877 Wertheim T +49 9342 808 5550

F +49 9342 808 5555

info@vacuubrand.com www.vacuubrand.com

**VACUU**BRAND®

VACUUBRAND is part of the Brand group, a manufacturer of high-quality and innovative laboratory equipment and vacuum technology with a global team of approx. 1,000 employees.

With highly motivated and qualified employees, we manufacture the world's most comprehensive product family for vacuum generation, measurement and control for the rough and fine vacuum range in the laboratory.

#### All with one goal:

Enabling our customers t