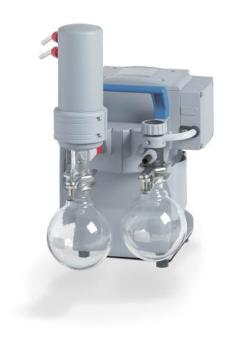

# Chemistry vacuum system MZ 2C NT +AK+EK

Link to the website

#### **Product description**

This chemistry vacuum system has a wide range of applications like evacuation, evaporation and pumping of gases and vapors in chemical, biological and pharmaceutical laboratories. Typical applications are rotary evaporators, vacuum concentrators and vacuum drying ovens. The separator at the inlet (AK), made of glass with protective coating, retains particles and liquid droplets. The waste vapor condenser at the outlet (EK) is highly efficient and compact. The condenser enables near-100-percent solvent recovery, efficient recycling, and active protection of the environment.

#### **Items supplied**

Pumping unit completely mounted, ready for use, with manual.