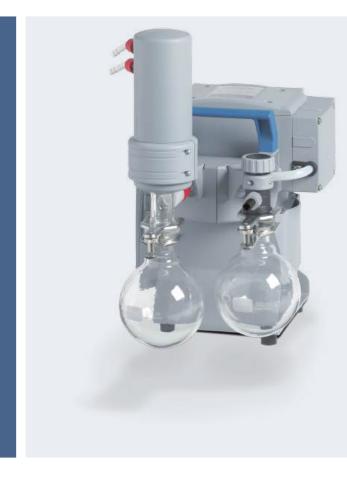

#### **Product description**

This chemistry vacuum system has a wide range of applications like evacuation, evaporation and pumping of gases and vapors in chemical, biological and pharmaceutical laboratories. Typical applications are rotary evaporators, vacuum concentrators and vacuum drying ovens. The separator at the inlet (AK), made of glass with protective coating, retains particles and liquid droplets. The waste vapor condenser at the outlet (EK) is highly efficient and compact. The condenser enables near-100-percent solvent recovery, efficient recycling, and active protection of the environment.

#### **Items supplied**

Pumping unit completely mounted, ready for use, with manual.