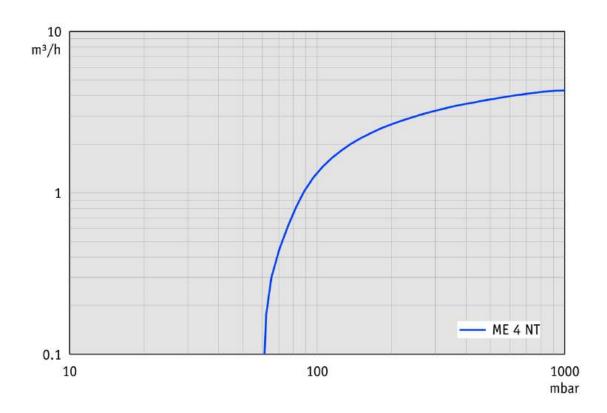

| IP 40                       |  |
| Dimensions (L x W x H)                                                                                           | 245 mm x 239 mm x 198 mm    |  |
| Weight                                                                                                           | 11.0 kg                     |  |
| Noise (sound pressure level) in dBA at 50 Hz or 1500 rpm/62% (VARIO)/1500 rpm (VARIO-SP)/12500 Upm (VACUU-PURE®) | 45 dBA                      |  |
| NRTL certification                                                                                               | Yes                         |  |

## **VACUUBRAND®**

### Pumping speed graph at 50 Hz



## Pump down graph at 50 Hz (10 l volume)



## **VACUUBRAND®**

### Pumping speed graph at 60 Hz



## Pump down graph at 60 Hz (10 l volume)



## **VACUUBRAND**®

#### **Dimension sheet**





© VACUUBRAND GMBH + CO KG

VACUUBRAND GMBH + CO KG P.O. Box 1664 97877 Wertheim T +49 9342 808 5550

F +49 9342 808 5555

info@vacuubrand.com www.vacuubrand.com

**VACUU**BRAND®

VACUUBRAND is part of the Brand group, a manufacturer of high-quality and innovative laboratory equipment and vacuum technology with a global team of approx. 1,000 employees.

With highly motivated and qualified employees, we manufacture the world's most comprehensive product family for vacuum generation, measurement and control for the rough and fine vacuum range in the laboratory.

#### All with one goal:

Enabling our customers to run reliable, safe and efficient processes. This is why we commit ourselves to continu