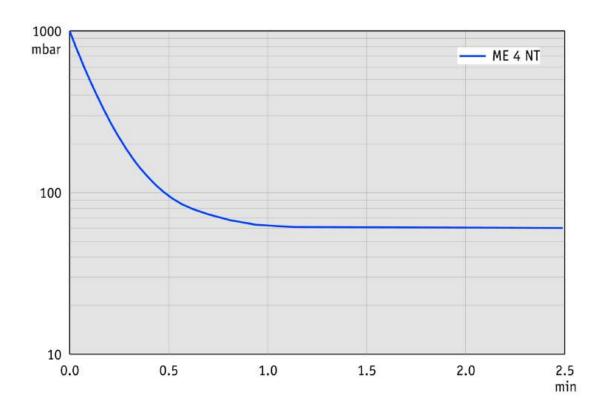

Dimensions (L x W x H)                                                                                           | 245 mm x 239 mm x 198 mm    |  |
| Weight                                                                                                           | 11.0 kg                     |  |
| Noise (sound pressure level) in dBA at 50 Hz or 1500 rpm/62% (VARIO)/1500 rpm (VARIO-SP)/12500 Upm (VACUU-PURE®) | 45 dBA                      |  |
| NRTL certification                                                                                               | Yes                         |  |

## **VACUUBRAND®**

### Pumping speed graph at 50 Hz



## Pump down graph at 50 Hz (10 l volume)



## **VACUUBRAND®**

### Pumping speed graph at 60 Hz



## Pump down graph at 60 Hz (10 l volume)



## **VACUUBRAND**®

#### **Dimension sheet**





© VACUUBRAND GMBH + CO KG

VACUUBRAND GMBH + CO KG P.O. Box 1664 97877 Wertheim T +49 9342 808 5550

F +49 9342 808 5555

info@vacuubrand.com www.vacuubrand.com

**VACUU**BRAND®

VACUUBRAND is part of the Brand group, a manufacturer of high-quality and innovative laboratory equipment and vacuum technology with a global team of approx. 1,000 employees.

With highly motivated and qualified employees, we manufacture the world's most comprehensive product family for vacuum generation, measurement and control for the rough and fine vacuum range in the laboratory.

#### All with one goal:

Enabling our customers to run reliable, safe and efficient processes. This is why we commit ourselves to continuous innovation, first-class performance, and