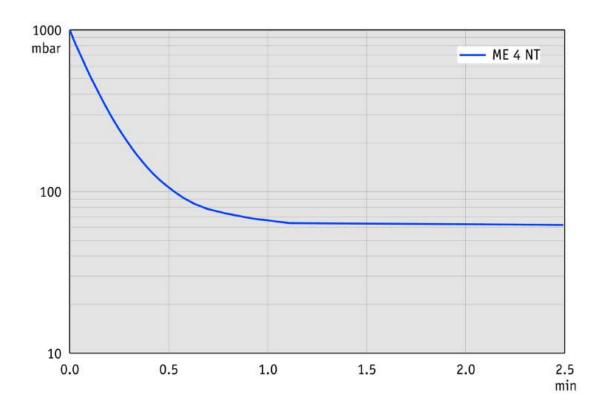

| IP 40                       |  |
| Dimensions (L x W x H)                                                                                           | 245 mm x 239 mm x 198 mm    |  |
| Weight                                                                                                           | 11.0 kg                     |  |
| Noise (sound pressure level) in dBA at 50 Hz or 1500 rpm/62% (VARIO)/1500 rpm (VARIO-SP)/12500 Upm (VACUU-PURE®) | 45 dBA                      |  |
| NRTL certification                                                                                               | Yes                         |  |

## **VACUUBRAND®**

### Pumping speed graph at 50 Hz



## Pump down graph at 50 Hz (10 l volume)



## **VACUUBRAND®**

### Pumping speed graph at 60 Hz



## Pump down graph at 60 Hz (10 l volume)



## **VACUUBRAND**®

#### **Dimension sheet**





© VACUUBRAND GMBH + CO KG

VACUUBRAND GMBH + CO KG P.O. Box 1664 97877 Wertheim T +49 9342 808 5550

F +49 9342 808 5555

info@vacuubrand.com www.vacuubrand.com

**VACUU**BRAND®

VACUUBRAND is part of the Brand group, a manufacturer of high-quality and innovative laboratory equipment and vacuum technology with a global team of approx. 1,000 employees.

With highly motivated and qualified employees, we manufacture the world's most comprehensive product family for vacuum generation, measurement and control for the rough and fine vacuum range in the laboratory.

#### All with one goal:

Enabling our customers to run reliable, safe and efficie