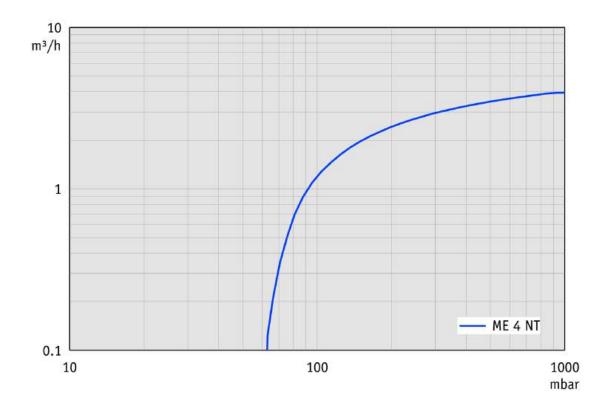

tection class IEC 60529                                                                                       | IP 40                       |  |
| Dimensions (L x W x H)                                                                                           | 245 mm x 239 mm x 198 mm    |  |
| Weight                                                                                                           | 11.0 kg                     |  |
| Noise (sound pressure level) in dBA at 50 Hz or 1500 rpm/62% (VARIO)/1500 rpm (VARIO-SP)/12500 Upm (VACUU-PURE®) | 45 dBA                      |  |
| NRTL certification                                                                                               | Yes                         |  |

## **VACUUBRAND®**

### Pumping speed graph at 50 Hz



## Pump down graph at 50 Hz (10 l volume)



## **VACUUBRAND®**

### Pumping speed graph at 60 Hz



## Pump down graph at 60 Hz (10 l volume)



## **VACUUBRAND**®

#### **Dimension sheet**





© VACUUBRAND GMBH + CO KG

VACUUBRAND GMBH + CO KG P.O. Box 1664 97877 Wertheim T +49 9342 808 5550

F +49 9342 808 5555

info@vacuubrand.com www.vacuubrand.com

**VACUU**BRAND®

VACUUBRAND is part of the Brand group, a manufacturer of high-quality and innovative laboratory equipment and vacuum technology with a global team of approx. 1,000 employees.

With highly motivated and qualified employees, we manufacture the world's most comprehensive product family for vacuum generation, measurement and control for the rough and fine vacuum range in the laboratory.

#### All with one goal:

Enabling ou