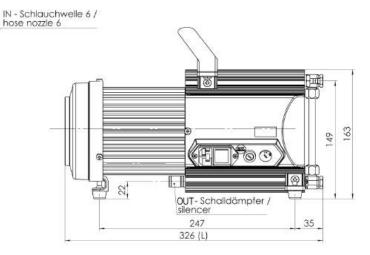

#### **Dimension sheet**

Gewicht / weight ca. 7,3 kg Alle Maße / all dimensions [mm]

VACUUBRAND MD 1 Version 01 VACUUBRAND GMBH + CO KG P.O. Box 1664 97877 Wertheim T +49 9342 808 5550 F +49 9342 808 5555