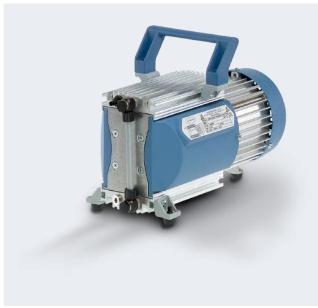

# Diaphragm pump MD 1

Link to the website

#### **Product description**

The MD 1 diaphragm pump is an excellent choice for oil-free evacuation and pumping of non-corrosive gases down to 1.5 mbar ultimate vacuum. The three-stage design with precisely guided flat diaphragms provides outstanding pumping speed even close to the ultimate vacuum, especially when compared with similarly rated two-stage diaphragm pumps. The MD 1 is an ultra-low vibration pump with very long diaphragm lifetime and stable ultimate vacuum documented with years of testing. With a flow path consisting of aluminum and selected plastics (diaphragms and valves made of PTFE/FKM and FKM, respectively) the pumps are suitable for a wide range of applications with non-corrosive gases.