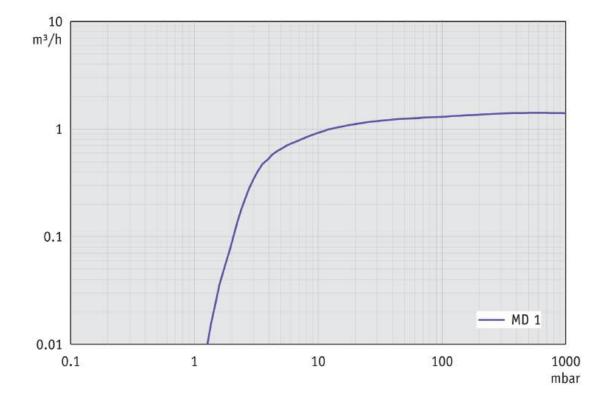

(L x W x H)                                                                                              | 326 mm x 143 mm x 215 mm    |
| Weight                                                                                                              | 7.3 kg                      |
| Noise (sound pressure level) in dBA at 50 Hz or 1500 rpm/62%<br>(VARIO)/1500 rpm (VARIO-SP)/12500 Upm (VACUU·PURE®) | 40 dBA                      |
| NRTL certification                                                                                                  | Yes                         |

#### Pumping speed graph at 50 Hz



#### Pump down graph at 50 Hz (10 l volume)



Technical data are subject to change without notice © VACUUBRAND GMBH + CO KG  $\mid$  2024

### Pumping speed graph at 60 Hz



#### Pump down graph at 60 Hz (10 l volume)



Technical data are subject to change without notice © VACUUBRAND GMBH + CO KG  $\mid$  2024

#### **Dimension sheet**





Gewicht / weight ca. 7,3 kg Alle Maße / all dimensions [mm]



VACUUBRAND MD 1 Version 01 VACUUBRAND GMBH + CO KG P.O. Box 1664 97877 Wertheim T +49 9342 808 5550 F +49 9342 808 5555

### info@vacuubrand.com www.vacuubrand.com

VACUUBRAND is part of the Brand group, a manufacturer of high-quality and innovative laboratory equipment and vacuum technology with a global team of approx. 1,000 employees.

With highly motivated and qualified employees, we manufacture the world's most comprehensive product family for vacuum generation, measurement and control for the rough and fine vacuum range in the laboratory.

#### All with