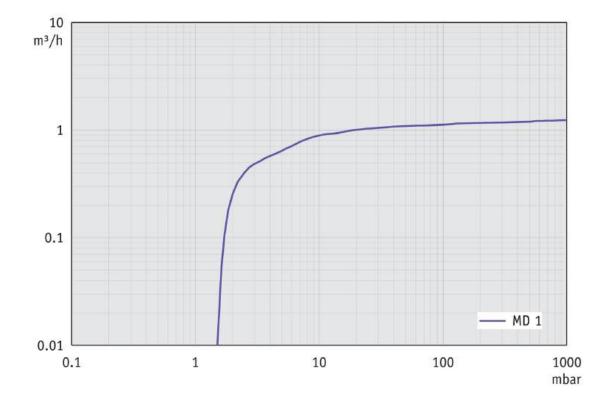

up>-1</sup> |
| Protection class IEC 60529                                                                                          | IP 40                       |
| Dimensions (L x W x H)                                                                                              | 326 mm x 143 mm x 215 mm    |
| Weight                                                                                                              | 7.3 kg                      |
| Noise (sound pressure level) in dBA at 50 Hz or 1500 rpm/62%<br>(VARIO)/1500 rpm (VARIO-SP)/12500 Upm (VACUU·PURE®) | 40 dBA                      |
| NRTL certification                                                                                                  | Yes                         |

#### Pumping speed graph at 50 Hz



#### Pump down graph at 50 Hz (10 l volume)



Technical data are subject to change without notice © VACUUBRAND GMBH + CO KG  $\mid$  2024

### Pumping speed graph at 60 Hz



#### Pump down graph at 60 Hz (10 l volume)



Technical data are subject to change without notice © VACUUBRAND GMBH + CO KG  $\mid$  2024

#### **Dimension sheet**





Gewicht / weight ca. 7,3 kg Alle Maße / all dimensions [mm]



VACUUBRAND MD 1 Version 01 VACUUBRAND GMBH + CO KG P.O. Box 1664 97877 Wertheim T +49 9342 808 5550 F +49 9342 808 5555

### info@vacuubrand.com www.vacuubrand.com

VACUUBRAND is part of the Brand group, a manufacturer of high-quality and innovative laboratory equipment and vacuum technology with a global team of approx. 1,000 employees.

With highly motivated and qualified employees, w