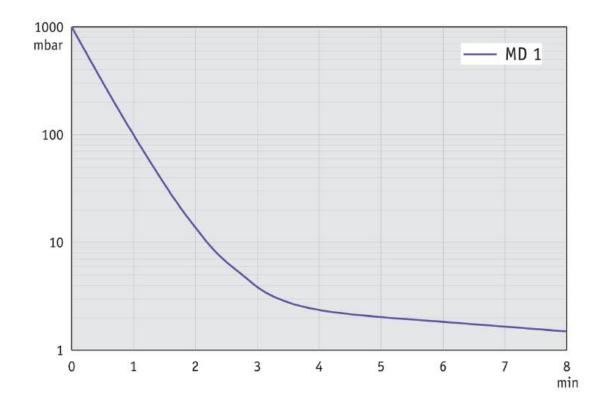

#### Pump down graph at 50 Hz (10 l volume)

Technical data are subject to change without notice © VACUUBRAND GMBH + CO KG  $\mid$  2024