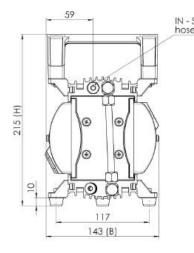

#### **Dimension sheet**

Gewicht / weight ca. 7,3 kg Alle Maße / all dimensions [mm]

VACUUBRAND MD 1 Version 01 VACUUBRAND GMBH + CO KG P.O. Box 1664 97877 Wertheim T +49 9342 808 5550 F +49 9342 808 5555