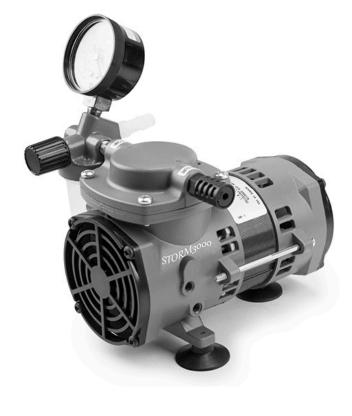

## STORM5000

| Air Flow Rate (lpm)            | CFM (L/min) @ 60 Hz 1.3 (37)                                                  |
|--------------------------------|-------------------------------------------------------------------------------|
|                                | CFM (L/min) @ 50 Hz 1.1 (31)                                                  |
| Maximum Vacuum, Hg             | 24"                                                                           |
| Ultimate Pressure, Torr (mbar) | 150 (200)                                                                     |
| Tubing Needed, I.D.            | 1/4"                                                                          |
| Cord Supplies                  | North American 115V Plug<br>or North American 230V and<br>230V European Shuko |
| Motor H.P.                     | 1/5                                                                           |
| Usage Hours                    | 15,000                                                                        |
| Motor Voltage & Frequency      | 115V, 60Hz, 1 Phase                                                           |
| Motor Amps                     | 3.5                                                                           |
| Overall Pump Dimensions        | 8.75"L x 5.0"W x 8.75"H                                                       |
| Shipping Dimensions            | 20" L x 16"W x 14"H                                                           |
| Weight                         | 13 lbs.                                                                       |
| Shipping Weight                | 16 lbs.                                                                       |
| Certification                  | UL Recognized                                                                 |
| Warranty                       | One Year Warranty                                                             |
|                                |                                                                               |