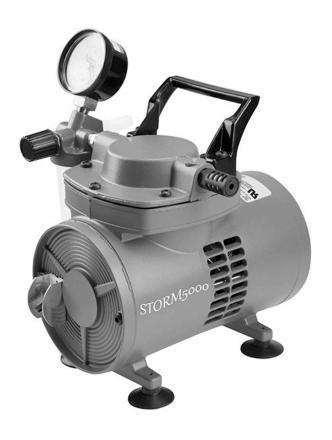

## STORM5000

| Air Flow Rate (lpm)            | CFM (L/min) @ 60 Hz 1.3 (37)                                                  |
|--------------------------------|-------------------------------------------------------------------------------|
|                                | CFM (L/min) @ 50 Hz 1.1 (31)                                                  |
| Maximum Vacuum, Hg             | 24"                                                                           |
| Ultimate Pressure, Torr (mbar) | 150 (200)                                                                     |
| Tubing Needed, I.D.            | 1/4"                                                                          |
| Cord Supplies                  | North American 115V Plug<br>or North American 230V and<br>230V European Shuko |
| Motor H.P.                     | 1/5                                                                           |
| Usage Hours                    | 15,000                                                                        |
| Motor Voltage & Frequency      | 115V, 60Hz, 1 Phase                                                           |
| Motor Amps                     | 3.5                                                                           |
| Overall Pump Dimensions        | 8.75"L x 5.0"W x 8.75"H                                                       |
| Shipping Dimensions            | 20" L x 16"W x 14"H                                                           |
| Weight                         | 13 lbs.                                                                       |
| Shipping Weight                | 16 lbs.                                                                       |
| Certification                  | UL Recognized                                                                 |
| Warranty                       | One Year Warranty                                                             |
|                                |                                                                               |