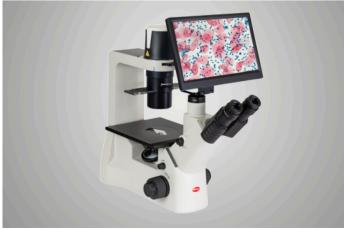

## MOTICAM BMH4000X

MOTICAM Series

## MOTICAM BMH4000X

| Sensor size                                                                                 | 1/2.8"                                                                         |
|---------------------------------------------------------------------------------------------|--------------------------------------------------------------------------------|
| Image output                                                                                | HDMI, UXC, WIFI 5                                                              |
| Capture resolution                                                                          | 8MP                                                                            |
| Pixel size                                                                                  | 1.45x1.45µm                                                                    |
| Scan mode                                                                                   | Progressive                                                                    |
| Shutter Mode                                                                                | Rolling shutter                                                                |
| Max. frames per second (fps*)                                                               | HDMI & USB: (4K) 30fps @ 3840x2160                                             |
|                                                                                             | WIFI: 25fps @ 1920x1080, 12fps @ 3840x2160                                     |
| Image Capture                                                                               | JPEG/TIFF format with 4K (3840x2160) resolution in SD card                     |
| Video Record                                                                                | 4K (30fps @ 3840x2160) H264/H265 encoded MP4 file in SD card                   |
| Screen                                                                                      | LDC 11.6" Full HD                                                              |
| Software                                                                                    | Motic Image Plus 3.1 for Windows/Mac OS                                        |
| On-board software (Camera connected through HDMI to a HD screen and through USB to a mouse) |                                                                                |
| Standard tools                                                                              | Still image capture, live image record, zoom in & out, magnifier, ROI, mirror, |
|                                                                                             | rotation, split, freeze, cross line, gallery                                   |
| Image adjustments (AE/AWB)                                                                  | Auto/manual exposure mode, gain, target brightness setting, light frequency,   |
|                                                                                             | auto/manual white balance mode                                                 |
| Advanced settings                                                                           | Saturation, contrast, gamma, sharpness, denoise, user settings, system's time  |
|                                                                                             | setting, language (English, Chinese and Japanese), format SD card              |