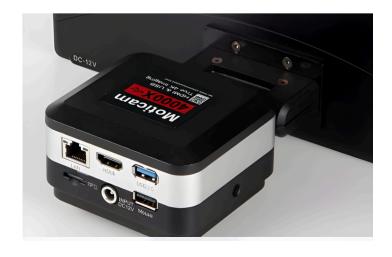

## MOTICAM BMH4000X

| Sensor size                                                                                 | 1/2.8"                                                                         |
|---------------------------------------------------------------------------------------------|--------------------------------------------------------------------------------|
| Image output                                                                                | HDMI, UXC, WIFI 5                                                              |
| Capture resolution                                                                          | 8MP                                                                            |
| Pixel size                                                                                  | 1.45x1.45µm                                                                    |
| Scan mode                                                                                   | Progressive                                                                    |
| Shutter Mode                                                                                | Rolling shutter                                                                |
| Max. frames per second (fps*)                                                               | HDMI & USB: (4K) 30fps @ 3840x2160                                             |
|                                                                                             | WIFI: 25fps @ 1920x1080, 12fps @ 3840x2160                                     |
| Image Capture                                                                               | JPEG/TIFF format with 4K (3840x2160) resolution in SD card                     |
| Video Record                                                                                | 4K (30fps @ 3840x2160) H264/H265 encoded MP4 file in SD card                   |
| Screen                                                                                      | LDC 11.6" Full HD                                                              |
| Software                                                                                    | Motic Image Plus 3.1 for Windows/Mac OS                                        |
| On-board software (Camera connected through HDMI to a HD screen and through USB to a mouse) |                                                                                |
| Standard tools                                                                              | Still image capture, live image record, zoom in & out, magnifier, ROI, mirror, |
|                                                                                             | rotation, split, freeze, cross line, gallery                                   |
| Image adjustments (AE/AWB)                                                                  | Auto/manual exposure mode, gain, target brightness setting, light frequency,   |
|                                                                                             | auto/manual white balance mode                                                 |
| Advanced settings                                                                           | Saturation, contrast, gamma, sharpness, denoise, user settings, system's time  |
|                                                                                             | setting, language (English, Chinese and Japanese), format SD card              |