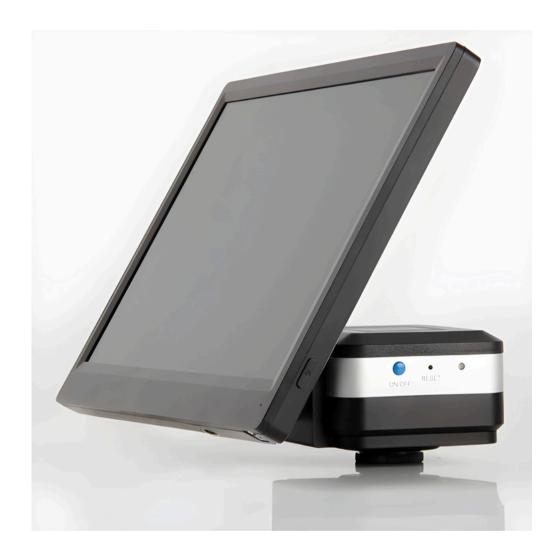

## MOTICAM BMH4000X

| Sensor size                                                                                 | 1/2.8"                                                                         |
|---------------------------------------------------------------------------------------------|--------------------------------------------------------------------------------|
| Image output                                                                                | HDMI, UXC, WIFI 5                                                              |
| Capture resolution                                                                          | 8MP                                                                            |
| Pixel size                                                                                  | 1.45x1.45µm                                                                    |
| Scan mode                                                                                   | Progressive                                                                    |
| Shutter Mode                                                                                | Rolling shutter                                                                |
| Max. frames per second (fps*)                                                               | HDMI & USB: (4K) 30fps @ 3840x2160                                             |
|                                                                                             | WIFI: 25fps @ 1920x1080, 12fps @ 3840x2160                                     |
| Image Capture                                                                               | JPEG/TIFF format with 4K (3840x2160) resolution in SD card                     |
| Video Record                                                                                | 4K (30fps @ 3840x2160) H264/H265 encoded MP4 file in SD card                   |
| Screen                                                                                      | LDC 11.6" Full HD                                                              |
| Software                                                                                    | Motic Image Plus 3.1 for Windows/Mac OS                                        |
| On-board software (Camera connected through HDMI to a HD screen and through USB to a mouse) |                                                                                |
| Standard tools                                                                              | Still image capture, live image record, zoom in & out, magnifier, ROI, mirror, |
|                                                                                             | rotation, split, freeze, cross line, gallery                                   |
| Image adjustments (AE/AWB)                                                                  | Auto/manual exposure mode, gain, target brightness setting, light frequency,   |
|                                                                                             | auto/manual white balance mode                                                 |
| Advanced settings                                                                           | Saturation, contrast, gamma, sharpness, denoise, user settings, system's time  |
|                                                                                             | setting, language (English, Chinese and Japanese), format SD card              |