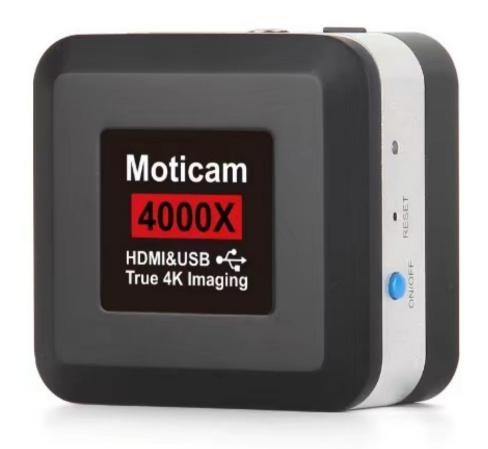

## MOTICAM 4000X

**MOTICAM Series** 

## MOTICAM 4000X

| Sensor type                 | CMOS                                                                              |
|-----------------------------|-----------------------------------------------------------------------------------|
| Sensor size                 | 1/2.8"                                                                            |
| Light sensitive area        | Diagonal 6.4mm                                                                    |
| Capture resolution          | 8MP (3864x2228 pixels)                                                            |
| Pixel size                  | 1.45x1.45μm                                                                       |
| Scan mode                   | Progressive                                                                       |
| Shutter Mode                | Rolling shutter                                                                   |
| Interface and key functions |                                                                                   |
| USB 2.0                     | Female Type-A Port – Computer, Mouse Support                                      |
| USB 3.0                     | Female Type-A Port – Computer, UVC                                                |
| HDMI                        | 3840×2160@30HZ                                                                    |
| Network port                | 100Mbps RJ45 (no indicator)                                                       |
| SD card                     | SD2.0, SD3.0 support (SDHC, SDXC card support)                                    |
| Power button                | On/Off switch                                                                     |
| WIFI reset button           | Long press to reset                                                               |
| LED indicator               | Red light: power indicator, always on when power on standby                       |
|                             | Green light: Power on indicator, blinking when power on, always on after power on |
| Video encoding              |                                                                                   |
| WIN/MAC                     | MJPG/H264                                                                         |
| USB 2.0 and USB 3.0         | 3840×2160/30fps                                                                   |
|                             | 1920×1080/30fps                                                                   |
|                             |                                                                                   |