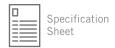

## MOTICAM 4000X

**MOTICAM Series** 

## MOTICAM 4000X

| Sensor type                 | CMOS                                                                              |
|-----------------------------|-----------------------------------------------------------------------------------|
| Sensor size                 | 1/2.8"                                                                            |
| Light sensitive area        | Diagonal 6.4mm                                                                    |
| Capture resolution          | 8MP (3864x2228 pixels)                                                            |
| Pixel size                  | 1.45x1.45μm                                                                       |
| Scan mode                   | Progressive                                                                       |
| Shutter Mode                | Rolling shutter                                                                   |
| Interface and key functions |                                                                                   |
| USB 2.0                     | Female Type-A Port – Computer, Mouse Support                                      |
| USB 3.0                     | Female Type-A Port – Computer, UVC                                                |
| HDMI                        | 3840×2160@30HZ                                                                    |
| Network port                | 100Mbps RJ45 (no indicator)                                                       |
| SD card                     | SD2.0, SD3.0 support (SDHC, SDXC card support)                                    |
| Power button                | On/Off switch                                                                     |
| WIFI reset button           | Long press to reset                                                               |
| LED indicator               | Red light: power indicator, always on when power on standby                       |
|                             | Green light: Power on indicator, blinking when power on, always on after power on |
| Video encoding              |                                                                                   |
| WIN/MAC                     | MJPG/H264                                                                         |
| USB 2.0 and USB 3.0         | 3840×2160/30fps                                                                   |
|                             | 1920×1080/30fps                                                                   |
|                             |                                                                                   |