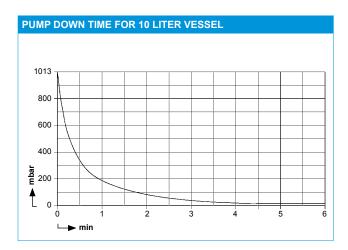

# **Performance characteristics**

# **Technical data**

| Flow rate [m³/h] at atm. pressure                     | 1.8   |  |
|-------------------------------------------------------|-------|--|
| Flow rate [I/min] at atm. pressure                    | 30    |  |
| Ultimate vacuum [mbar abs.]                           | 15    |  |
| Operating pressure [bar]                              | 0.5   |  |
| Voltage [V]                                           | 115   |  |
| Frequencies [Hz]                                      | 60    |  |
| Motor protection                                      | IP 20 |  |
| Power P <sub>1</sub> [W]                              | 110   |  |
| Operating current [A]                                 | 0.6   |  |
| With thermal switch and power fuse                    |       |  |
| Motors with other voltages and frequencies on request |       |  |