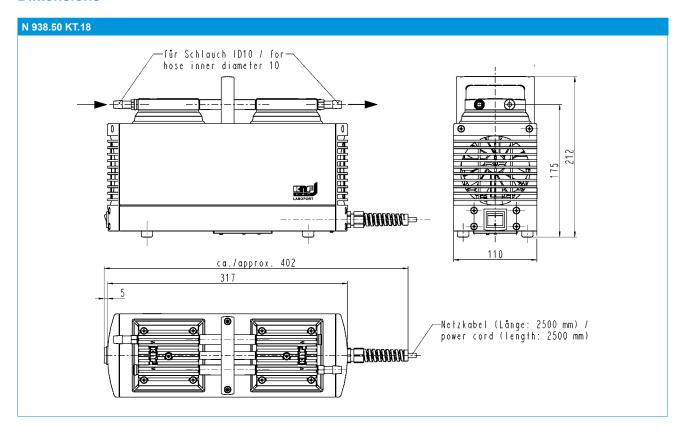

# **Dimensions**

#### OTHER DATA

| Weight [kg]                                    | 6.8             |
|------------------------------------------------|-----------------|
| Hose connections                               | ID 10           |
| Dimensions W x H x D [mm]                      | 110 x 212 x 317 |
| Permissible media and ambient temperature [°C] | +5 +40          |