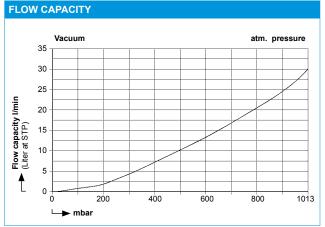

# **Performance characteristics**

# **Technical data**

| Flow rate [m³/h] at atm. pressure                     | 1.8   |  |
|-------------------------------------------------------|-------|--|
| Flow rate [I/min] at atm. pressure                    | 30    |  |
| Ultimate vacuum [mbar abs.]                           | 15    |  |
| Operating pressure [bar]                              | 0.5   |  |
| Voltage [V]                                           | 115   |  |
| Frequencies [Hz]                                      | 60    |  |
| Motor protection                                      | IP 20 |  |
| Power P <sub>1</sub> [W]                              | 110   |  |
| Operating current [A]                                 | 0.6   |  |
| With thermal switch and power fuse                    |       |  |
| Motors with other voltages and frequencies on request |       |  |