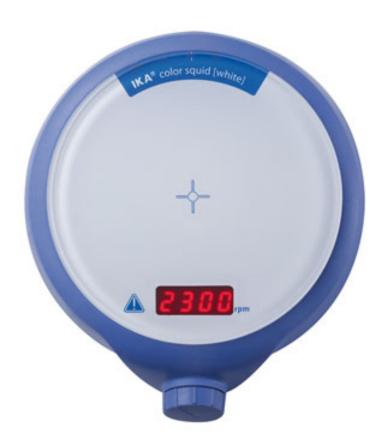

## color squid white

/// Data Sheet

Small magnetic stirrer with glass surface.

- Digital speed display (LED)
- Electronically controlled motor for more capacity
- Higher speed range from 0 2.500 rpm
- Max. stirring quantity 1 I
- Outstanding chemical resistance due to glass top and synthetic bottom made of TPC-ET
- Recyclable materials

## **Technical Data**

| Tooming Data                                           |                |
|--------------------------------------------------------|----------------|
| Number of stirring positions                           | 1              |
| Stirring quantity max. per stirring position (H2O) [I] | 1              |
| Maximun load [kg]                                      | 2              |
| Motor rating output [W]                                | 2              |
| Direction of rotation                                  | right          |
| Speed display set-value                                | LED            |
| Speed adjustment                                       | Turning knob   |
| Speed range [rpm]                                      | 0 - 2500       |
| Setting accuracy speed [rpm]                           | 50             |
| Stirring bar length max. [mm]                          | 30             |
| Set-up plate material                                  | glass          |
| Set-up plate dimensions [mm]                           | Ø 115          |
| Dimensions (W x H x D) [mm]                            | 145 x 45 x 160 |
| Weight [kg]                                            | 1.074          |
| Permissible ambient temperature [°C]                   | 5 - 40         |
| Permissible relative humidity [%]                      | 80             |
| Protection class according to DIN EN 60529             | IP 54          |
| Voltage [V]                                            | 100 - 240      |
| Frequency [Hz]                                         | 50/60          |
| Power input [W]                                        | 4              |
| DC Voltage [V=]                                        | 12             |
| Current consumption [mA]                               | 300            |