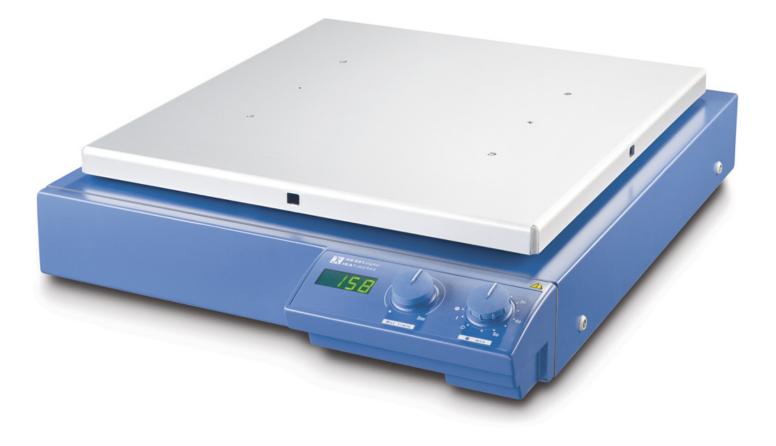

## HS 501 digital

/// Data Sheet

Low profile laboratory shaker with large mounting surface and load capacity of up to 15 kg.

- Infinitely variable speed control from 0-300 rpm
- Digital display
- Orbital diameter 30 mm
- Ideal for all lying vessels, e.g. separating funnels
- Continuous operation (endless) even under extreme loads
- Timer function
- Attachments are not included in delivery, please order separately

## **Technical Data**

| Type of movement                                   | reciprocating                  |
|----------------------------------------------------|--------------------------------|
| Shaking stroke [mm]                                | 30                             |
| Permissible shaking weight (incl. attachment) [kg] | 15                             |
| Motor rating input [W]                             | 70                             |
| Motor rating output [W]                            | 19                             |
| Permissible ON time [%]                            | 100                            |
| Speed range [rpm]                                  | 0 - 300                        |
| Speed display                                      | 7 segment LED                  |
| Timer                                              | yes                            |
| Timer display                                      | scale                          |
| Time setting range [min]                           | 1 - 55                         |
| Operating mode                                     | timer and continuous operation |
| Dimensions (W x H x D) [mm]                        | 505 x 120 x 585                |
| Weight [kg]                                        | 26                             |
| Permissible ambient temperature [°C]               | 5 - 50                         |
| Permissible relative humidity [%]                  | 80                             |
| Protection class according to DIN EN 60529         | IP 21                          |
| RS 232 interface                                   | yes                            |
| USB interface                                      | yes                            |
| Voltage [V]                                        | 115                            |
| Frequency [Hz]                                     | 50/60                          |
| Power input [W]                                    | 74                             |
| Fuse                                               | 2x T4A 250V                    |