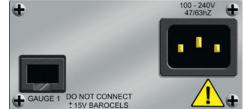

### Standard version

# COMMON INTERFACES AND CONFIGURATION DETAILS

|                                                                                             |                                                                                   |                                                                                                                                      | Standard     | Enhanced     |
|---------------------------------------------------------------------------------------------|-----------------------------------------------------------------------------------|--------------------------------------------------------------------------------------------------------------------------------------|--------------|--------------|
| Active gauge                                                                                |                                                                                   | APG series (including 200, legacy APG and APGX-H),<br>WRG series (including 200 and legacy WRG)                                      |              | $\checkmark$ |
| compatibility                                                                               | AIM200, AIM-S, AIM                                                                | AIM200, AIM-S, AIM-X and ASG2                                                                                                        |              | $\checkmark$ |
| Display                                                                                     | High brightness green LED display 12mm (0.47" high)<br>Units - mbar/Torr/Pa/Volts |                                                                                                                                      | $\checkmark$ | $\checkmark$ |
| Electrical supply                                                                           | 100 to 240V a.c. 47 to 63Hz                                                       |                                                                                                                                      | $\checkmark$ | $\checkmark$ |
| Serial interface                                                                            | RS232 serial interfac                                                             | RS232 serial interface allows the ADC to be linked to a PC, PLC or OEM system controller                                             |              | $\checkmark$ |
|                                                                                             | RS232 Protocol - 960                                                              | RS232 Protocol - 9600 baud, 1 stop bit, 8 data bits, no parity                                                                       |              | $\checkmark$ |
| May be used either to link to system relays, or a higher-level control system and includes: |                                                                                   |                                                                                                                                      | $\checkmark$ |              |
|                                                                                             | Analog outputs                                                                    | One 0-10V d.c. output signal per gauge channel                                                                                       |              | $\checkmark$ |
| Logic interface                                                                             | Set-points                                                                        | One user programmable, variable hysteresis set point per gauge channel                                                               |              | $\checkmark$ |
|                                                                                             | Control relays                                                                    | Two volt-free, single pole change-over relays tied to<br>the respective programmable set-points:<br>1A @ 48 V d.c.<br>2A @ 24 V d.c. |              | ~            |