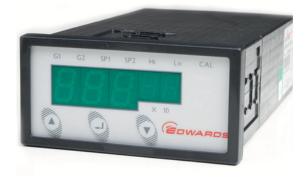

#### Front panel button

### Enter/Select button

Turn the selected gauge on or off Edit the selected numerical item Move to the next digit of a numerical value

| Scroll | up button |
|--------|-----------|
|--------|-----------|

Move to previous selection Scroll selected numerical values up

Scroll down button

Move to next selection Scroll selected numerical values down

- G1 & 2 Indicates gauge displayed
- SP1&2 Indicates set-point trip
- Indicates high and low set-point threshold for setting up Hi, Lo
- CAL Indicates calibrate message sent to gauge

(remote calibration supporting gauges only)