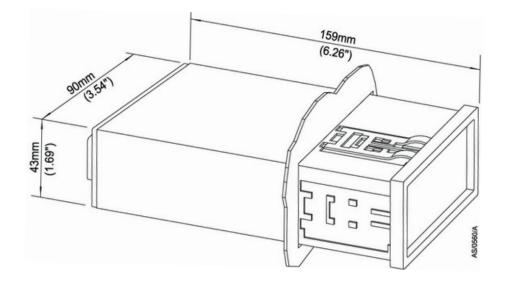

# DIMENSIONS, MOUNTING OPTIONS AND WEIGHT

| Panel cut-out   | 92 <sup>+0</sup> . <sup>8</sup> x 45 <sup>+0</sup> . <sup>6</sup> mm (3.62" x 1.77") to DIN43700 |
|-----------------|--------------------------------------------------------------------------------------------------|
| Panel thickness | 1.5 mm (0.06") min                                                                               |
| Weight          | 0.33 kg                                                                                          |