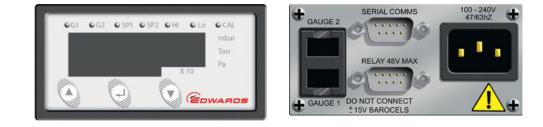

### MkII enhanced version

Move to previous selection Scroll selected numerical values up

Scroll down button

Move to next selection Scroll selected numerical values down

- G1 & 2 Indicates gauge displayed
- SP1&2 Indicates set-point trip
- Indicates high and low set-point threshold for setting up Hi, Lo
- CAL Indicates calibrate message sent to gauge

# COMMON INTERFACES AND CONFIGURATION DETAILS

|                                                                                             |                                                                                   |                                                                                                                                      | Standard     | Enhanced     |
|---------------------------------------------------------------------------------------------|-----------------------------------------------------------------------------------|--------------------------------------------------------------------------------------------------------------------------------------|--------------|--------------|
| Active gauge                                                                                |                                                                                   | APG series (including 200, legacy APG and APGX-H),<br>WRG series (including 200 and legacy WRG)                                      |              | $\checkmark$ |
| compatibility                                                                               | AIM200, AIM-S, AIM                                                                | AIM200, AIM-S, AIM-X and ASG2                                                                                                        |              | $\checkmark$ |
| Display                                                                                     | High brightness green LED display 12mm (0.47" high)<br>Units - mbar/Torr/Pa/Volts |                                                                                                                                      | $\checkmark$ | $\checkmark$ |
| Electrical supply                                                                           | 100 to 240V a.c. 47 to 63Hz                                                       |                                                                                                                                      | $\checkmark$ | $\checkmark$ |
| Serial interface                                                                            | RS232 serial interfac                                                             | RS232 serial interface allows the ADC to be linked to a PC, PLC or OEM system controller                                             |              | $\checkmark$ |
|                                                                                             | RS232 Protocol - 960                                                              | RS232 Protocol - 9600 baud, 1 stop bit, 8 data bits, no parity                                                                       |              | $\checkmark$ |
| May be used either to link to system relays, or a higher-level control system and includes: |                                                                                   |                                                                                                                                      | $\checkmark$ |              |
|                                                                                             | Analog outputs                                                                    | One 0-10V d.c. output signal per gauge channel                                                                                       |              | $\checkmark$ |
| Logic interface                                                                             | Set-points                                                                        | One user programmable, variable hysteresis set point per gauge channel                                                               |              | $\checkmark$ |
|                                                                                             | Control relays                                                                    | Two volt-free, single pole change-over relays tied to<br>the respective programmable set-points:<br>1A @ 48 V d.c.<br>2A @ 24 V d.c. |              | ~            |