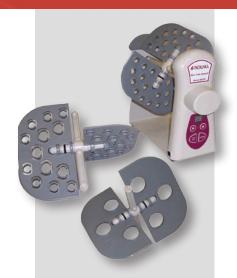

# Boekel Tube Rotator FEATURES

- Digital microprocessor control
- Adjustable speed provides gentle or vigorous mixing action
- Adjustable angled head offers mixing angles from 90 to 180 degrees
- Five carousel options provide greater versatility for the most tube mixing needs
- Includes 260653 14 Place Tube Carousel for 50mL
- Power pac is UL, CSA and CE approved
- Unit is CE marked

#### **ACCESSORIES**

| Catalog No. | Interchangeable Carousel                      |
|-------------|-----------------------------------------------|
| 260651      | 46 place tube carousel for 1.5/ 2.0 ml tubes  |
| 260652      | 28 place tube carousel for 15 mL tubes        |
| 260653      | 14 place tube carousel for 50 mL tubes        |
| 260654      | 63 place tube carousel for 18.5 mm cul. tubes |
| 260655      | 63 place tube carousel for 14 mm cul. tubes   |