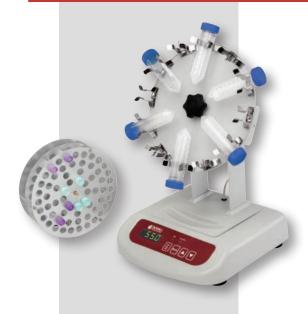

## **Boekel Mini Tube Rotator**

### **FEATURES**

- A Variable Speed with LCD display
- Includes 260751 Carousel for 36 x 1.5/2.0ml tubes
- Provides complete 360° Rotation
- An adustable 0-90° Mixing Angle
- Small footprint for your bench we know you need all the space you can get!
- Interchangeable carousels for all common laboratory tubes
- Cold Room and Incubator compatible
- AC Adapter 115v to 240V with UL/ CSA and CE markings

|                                              | Mini Tube Rotator                                                          |
|----------------------------------------------|----------------------------------------------------------------------------|
| Catalog No.                                  | 260750                                                                     |
| Speed                                        | Variable 4-18 RPMs                                                         |
| Mixing Angle                                 | Adjustable 0-90°                                                           |
| Load Capacity                                | 1.75 lbs                                                                   |
| Carousel Capacity                            | (36) 1.5/2.0 ml tubes, (10) 10/15 ml and (16) 5/7 ml tubes, (6) 50ml tubes |
| Operating Temperature                        | +4°C to 40°C                                                               |
| Product dimensions (W $\times$ D $\times$ H) | 9" x 5" x 6" (22.8 cm x 12.7 cm x 15.2 cm)                                 |
| Power Requirements                           | 12v DC via 100-240 V AC Adapter                                            |
| Shipping Weight                              | 4.5 lbs. / 2.0 kgs.                                                        |
|                                              |                                                                            |